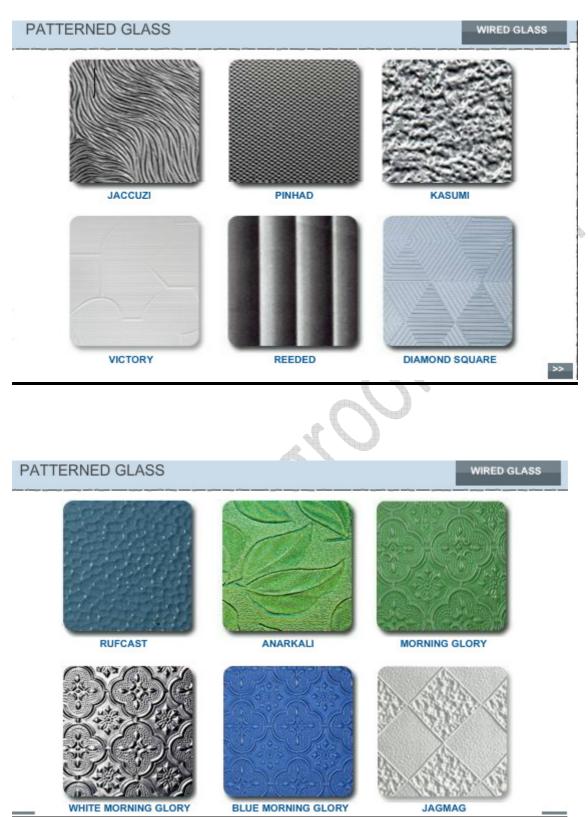

lants. This two plants production capacity somethings 135 Tones. All the plant & production process is computerized. Last year some things 47450 tones glasses is production.

MMM. CARBONN.

#### **GENERAL ORGANISATION CHART**



# Production



### <u>General information of production</u> <u>department</u>

First the production department is the hexes of the industries. In gopal glass works ltd. Then product in glass

Gopal glass works ltd. Industry in production department included in two plants the first plant established in 1984 and second in 2008.

The production other interrogation about as under. Exceeding capacity of production

Old plant 56 tones glass/day

New plant 100 tones/day

Store capacity day today product.

1 tone feayol oil use /day.

#### **TYPES OF PRODUCT:- FIGURED**





#### PATTERNED GLASS



WIRED GLASS

#### PATTERNED GLASS

WIRED GLASS



>

#### **Rolled glass**

#### **Rolled glass**

#### Size : 50 cm X 70 cm



- We are pioneer in manufacturing 2 mm Anti Glair Rolled Glass which is widely used in photo framing.
- The Diamond Square design which is a patent of Gopal Glass, introduced in 2002, is the no. 1 design in the Indian Figured Glass industry.
- Several designs like Alaknanda (2002), Jacuzzi (2005), Sun light (2005), Swastik (2007), Crown (2007), Twinkle (2008) are the other patented designs in the basket of Gopal Glass Works Ltd. which are working well.
- . We are the First Gas based Furnace in India which was established in 1989.
- We are the only company which spreads in 90% of the Indian Figured Glass market.
- Gopal Glass has agreed