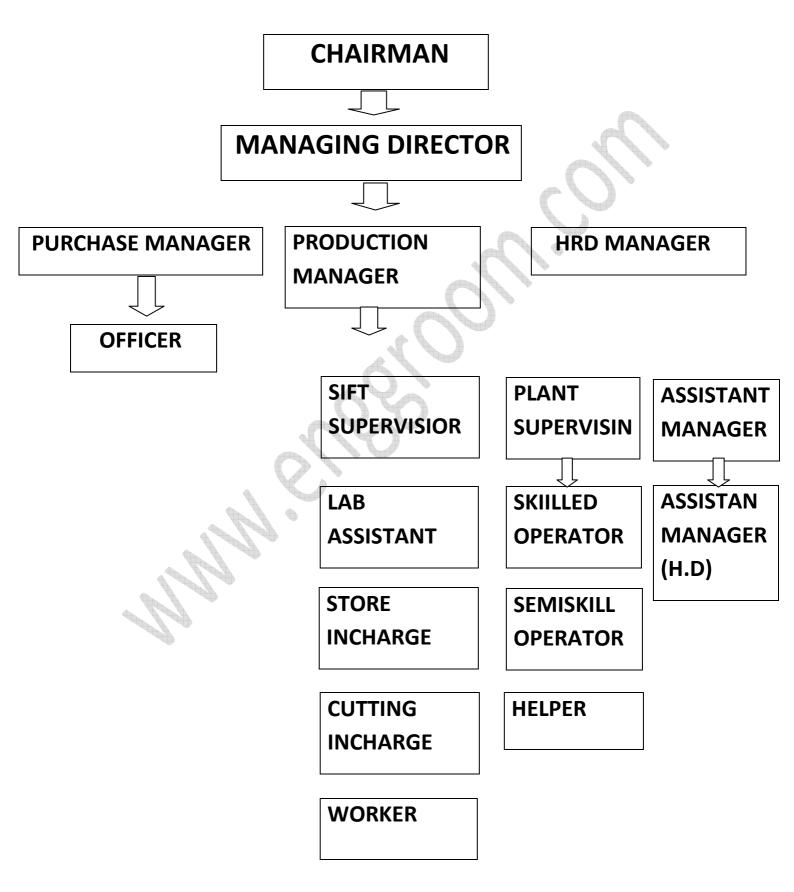

ypes of gopal production. One was transferable and non transferable glass. This industry makes nontransferable glass.

Gopal glass works ltd. Products only window glasses.

Machine .....per day production

Old.....55 tones

*New* ......**70** *tones* 

*New ......100 tones* 

*First the company produced green color glass, now it produced grey color glass. The company has not any branch. The company has 115 machines.* 

They determined the price by type and centimeter of the glass for machine they use fuel consumption like oil, & grease.

The industry divided in two plants. This two plants production capacity somethings 135 Tones. All the plant & production process is computerized. Last year some things 47450 tones glasses is production.

MMM. CARBONN.

#### **GENERAL ORGANISATION CHART**



# Production



### <u>General information of production</u> <u>department</u>

First the production department is the hexes of the industries. In gopal glass works ltd. Then product in glass

Gopal glass works ltd. Industry in production department included in two plants the first plant established in 1984 and second in 2008.

The production other interrogation about as under. Exceeding capacity of production

Old plant 56 tones glass/day

New plant 100 tones/day

Store capacity day today product.

1 tone feayol oil use /day.

#### **TYPES OF PRODUCT:- FIGURED**





#### PATTERNED GLASS



WIRED GLASS

#### PATTERNED GLASS

WIRED GLASS



>

#### **Rolled glass**

#### **Rolled glass**

#### Size : 50 cm X 70 cm



- We are pioneer in manufacturing 2 mm Anti Glair Rolled Glass which is