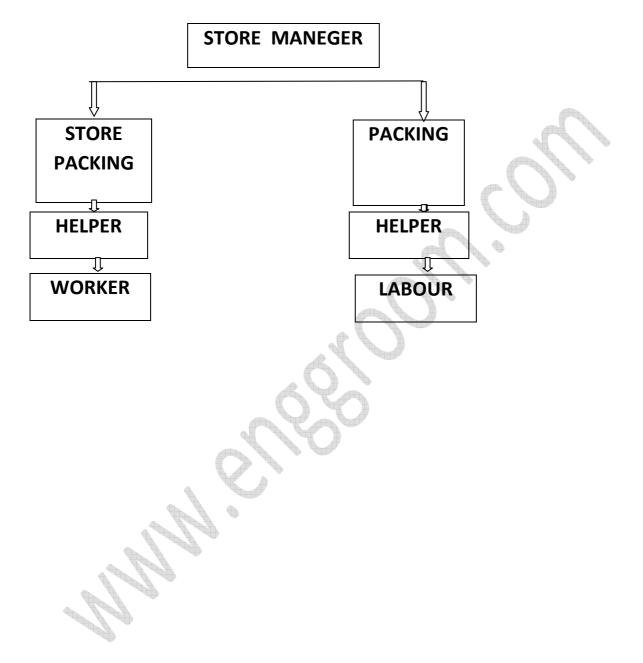

## ORGANIZATION CHART OF STORE DEPARTMENT:-

#### **DIFFERENT ACTIVITY OF STORE DEPARTMENT**

STORE DEPARTMENT SEREVAL OF ABOUT UNDER.