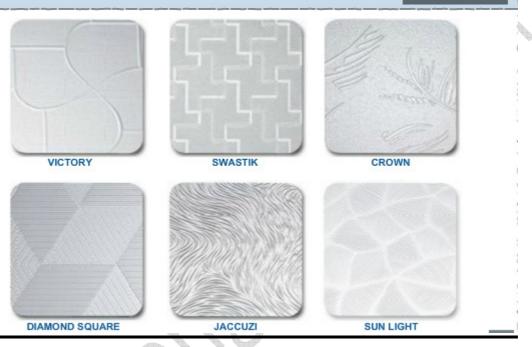

#### Size : 50 cm X 70 cm

- We are pioneer in manufacturing 2 mm Anti Glair Rolled Glass which is widely used in photo framing.
- The Diamond Square design which is a patent of Gopal Glass, introduced in 2002, is the no. 1 design in the Indian Figured Glass industry.
- Several designs like Alaknanda (2002), Jacuzzi (2005), Sun light (2005), Swastik (2007), Crown (2007), Twinkle (2008) are the other patented designs in the basket of Gopal Glass Works Ltd. which are working well.
- . We are the First Gas based Furnace in India which was established in 1989.
- We are the only company which spreads in 90% of the Indian Figured Glass market.
- Gopal Glass has agreed to provide consultancy know-how and do a turnkey project of establishing a Patterned (Figured) Glass Manufacturing Unit in Nigeria for African Fertilizers And Chemicals Nigeria Ltd.
- We consume Green Power generated from Wind Energy and contribute to the environment protection by reducing hazardous emissions in the atmosphere.